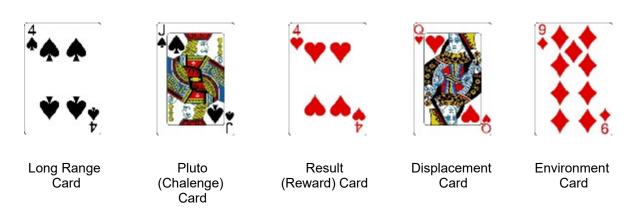

A general description of each of these five cards is as follows:

- 1. The Long Range Card this card signifies what or whom is a major focus of your attention. Remember that this card is generally not positive or negative, just represents where your attention is focused.
- 2. The Pluto Card this is something or someone who is challenging you this year, to make a change in your life. Sometimes it represents a goal you have that will cause this change.
- 3. The Result Card represents a blessing that occurs as the current year draws to a close. If it is the card of someone you know, there is a strong chance you will be together with them in a significant way by your next birthday.
- 4. The Displacement Card not every card has this, but most do and it signifies where you must put your energy this year to achieve more positive results in your life. Be ready to give to this card.
- 5. The Environment Card again, most cards have this, but not all. It represents a helpful positive influence in your life this year. Allow this blessing to come to you.