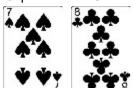

Direct

The King of Spades in the Mars Period

Any involvement with legal matters this year will turn out in your favor as the King of Spades rules over your Mars period. You can expect better relations with men and great success in any projects that you are passionately pursuing. As a matter of fact, this card guarantees success in every area of your life if you are willing to apply the wisdom he is bringing you now. If you are ready to take a leadership role in your work or business, now is the time.

You may also find that there are one or more men of the Spades suit for whom you feel some attraction or anger during this period.

Vertical

The Three of Clubs in the Mars Period

This period could bring a considerable amount of indecision in matters dealing with men, lawsuits, or work. Difficulty in thinking clearly or making decisions under pressure could cause the loss of one or more opportunities. In general an overactive mind fueled by worry could be the main source of problems. Exercise care in all written and spoken agreements and do things to relieve tension and anxiety to help you make better decisions.

Your other Mars Card may tell you who or what you are either feeling indecisive or creative about. It will also tell you the outcome of any creative pursuits during this period. Remember that a 4, 8 or 10 as the other Mars Card will foretell very good results and a happy outcome during this period of active and aggressive creativity.