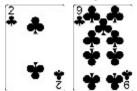

Those who are in a profession that involves beauty products or any one of the arts should read their Venus Cards as general indicators of the success or failure of those types of businesses.

Direct

The Two of Clubs in the Venus Period

You are most likely to be attracted to those with whom you can share intellectual pursuits and this may stimulate you to join a group with this sort of focus in mind. You don't want to be alone now and this will motivate you to be more socially involved. In your love relationships you will be attracted to those with whom you can communicate as well as share common interests of the mind.

Vertical

The Nine of Clubs in the Venus Period

This card is one of disappointment, either with friends or with someone you love dearly. Disloyal or uncooperative friends could be a source of much heartache. Your own personal plans and projects could be sacrificed as a result of the current situation. This influence can bring a delay or disruption of marriage plans or the betrayal of a mate or lover. Adopting a universal approach to love could bring success and happiness under this influence.

Your other Venus Card may tell you who or what the emotional or personal challenge or ending is about. Also keep in mind that a strong or powerful other Venus Card, such as a four, eight or ten, could mitigate the adversity of this card and bring about very positive results from a situation that may seem like a disappointment at the outset.