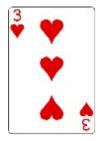

Vertical

The Three of Hearts in the Mercury Period

Don't be surprised if some situation comes up unexpectedly during this period that leaves you perplexed about love or friendship. You may receive two offers at once or someone new comes in that you find immensely attractive and gives you some cause to doubt your existing relationship. This is also an influence that means immaturity in love and fickleness of the affections. Don't let your mind run away with your heart now. It may be hard to catch later.

Your other Mercury Card may indicate the person or situation in which you are feeling indecisive about. The good side of this card is that you have the desire and motivation to meet new people and to express your feelings, especially feelings of love and affection. This is a great influence for getting socially involved and making new contacts in either work or pleasure areas.