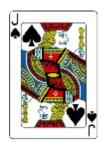

The Jack of Spades as the Pluto Card

As you can see by the keywords, the Jack of Spades has many different meanings and possible ways of expression. You should be on the alert for all of them because one or more is definitely present for you this year. With the Jack of Spades one should always be cautioned about the possibility of being ripped off in some manner. Extra care should be taken in your affairs, relationships and with the care and keeping of your belongings. However, this may be a year when you are making many efforts to develop your creativity, whether this be through one of the arts or just in general. The Jack of Spades is also called the 'Actor Card' and it may signal a year when you are devoting a lot of your energy to being more successful in one of the creative arts or on the stage.

On another level this year could bring you a new beginning in terms of your spiritual beliefs. You could join a new religion or spiritual group of some kind and this may challenge you to change many areas of your life. Whatever the case, this is a powerful year for you with the Jack of Spades in such a prominent position. Your Result Card will further describe this major challenge or transformation this year or tell you who is involved in it.

#### Affirmation:

I transform myself to higher levels of living and being. I become more creative and expressive, while at the same time learning the value of truth and honesty.

The Result Card is the powerful blessing at the end of the year and when someone's card appears there, it makes for a very strong chance of your ending up with them in some significant way.