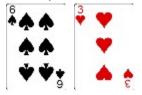

The Jack of Spades as the Pluto Card

As you can see by the keywords, the Jack of Spades has many different meanings and possible ways of expression. You should be on the alert for all of them because one or more is definitely present for you this year. With the Jack of Spades one should always be cautioned about the possibility of being ripped off in some manner. Extra care should be taken in your affairs, relationships and with the care and keeping of your belongings. However, this may be a year when you are making many efforts to develop your creativity, whether this be through one of the arts or just in general. The Jack of Spades is also called the 'Actor Card' and it may signal a year when you are devoting a lot of your energy to being more successful in one of the creative arts or on the stage.

On another level this year could bring you a new beginning in terms of your spiritual beliefs. You could join a new religion or spiritual group of some kind and this may challenge you to change many areas of your life. Whatever the case, this is a powerful year for you with the Jack of Spades in such a prominent position. Your Result Card will further describe this major challenge or transformation this year or tell you who is involved in it.

#### Affirmation:

I transform myself to higher levels of living and being. I become more creative and expressive, while at the same time learning the value of truth and honesty.

The Result Card is the powerful blessing at the end of the year and when someone's card appears there, it makes for a very strong chance of your ending up with them in some significant way.

The Four of Hearts as the Result Card

This is a strong indicator of marriage before your next birthday. At the least you should find yourself in a satisfying love partnership before year's end. Stability in love and just having an abundant supply of love will be some of the results of your efforts this year. You may even find yourself refusing love at times because you are full. Your Pluto Card will further specify the changes you must make to achieve this stability or tell you who you will marry.

No matter just how challenging your Pluto Card may be this year, this card guarantees that everything will come to a happy and satisfactory conclusion and that you will end up this year feeling emotionally sound and secure, and probably in a very good relationship.