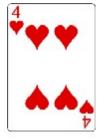

The Four of Hearts as the Result Card

This is a strong indicator of marriage before your next birthday. At the least you should find yourself in a satisfying love partnership before year's end. Stability in love and just having an abundant supply of love will be some of the results of your efforts this year. You may even find yourself refusing love at times because you are full. Your Pluto Card will further specify the changes you must make to achieve this stability or tell you who you will marry.

No matter just how challenging your Pluto Card may be this year, this card guarantees that everything will come to a happy and satisfactory conclusion and that you will end up this year feeling emotionally sound and secure, and probably in a very good relationship.

#### Affirmation:

I develop stability in my closest relationships. I am creating family or marriage. I end up married this year.